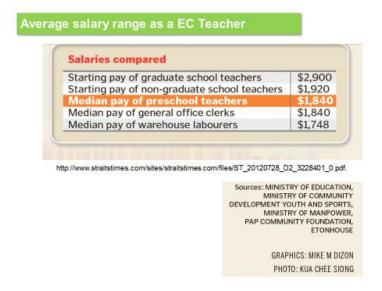

#### What is the starting salary please?

For University Graduates, month salary around \$2,000 USD.

ISR Suite of Programmes

## If I have Degree or Master levels, can I also apply for this certification and accreditation program please?

Yes, your starting salary based on the research statistic will be higher depends on your qualification and experiences.