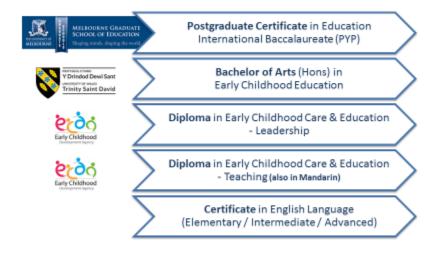

#### Academic Partners

University of Melbourne

The Uni. of Melbourne has been ranked Australia's # 1 university for the past three years in a row. Their Melbourne Graduate School of Education is at the cutting edge of teaching and research and was ranked world # 2 in education in the 2014 QS World Rankings by Subject.

The University of Melbourne delivers and awards the **Postgraduate** Certificate in Education (International Baccalaureate) PYP hosted by International College.

The University of Wales Trinity Saint David (UWTSD) was formed from a merger of 3 distinguished Universities, under the Lampeter's Royal Charter of 1828. The University's Royal Charter is the oldest in Wales and England after the universities of Oxford and Cambridge. In 2011 HRH the Prince of Wales became its Royal Patron.

UWTSD validates and awards the Bachelor of Arts (Hons) in Early Childhood Education hosted by International College.